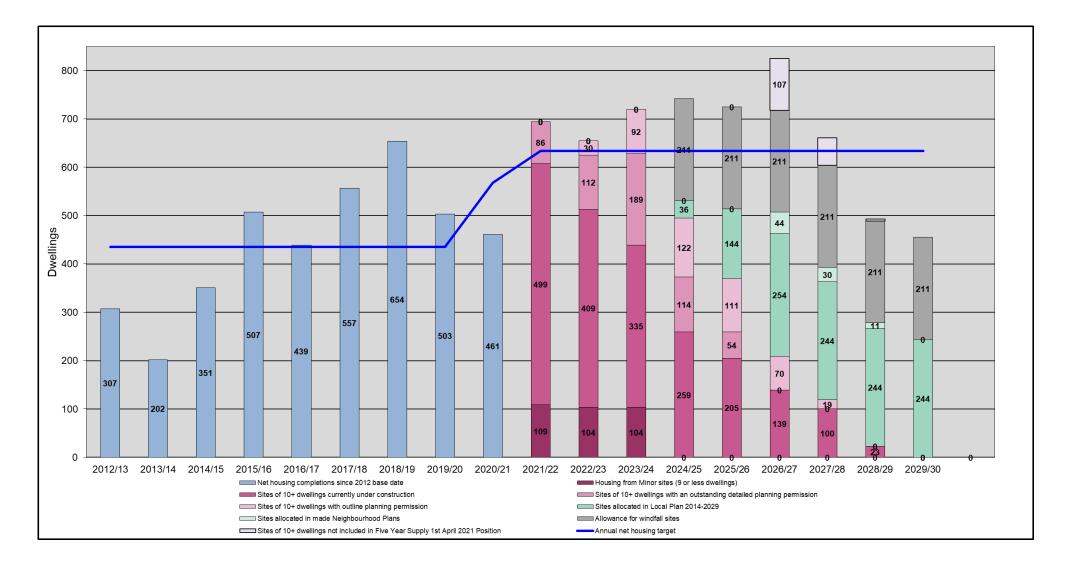

<sup>&</sup>lt;sup>1</sup> As set out in the report *Chichester District Council 5YHLS Critical Friend Review*, LSH October 2021

Housing trajectory for 2012-2029

- 1.13 The Council regularly reviews the trajectory of anticipated housing supply, monitored against the housing requirements of the adopted Local Plan for the period 2012-2029. The updated housing trajectory as of 1 April 2021 is set out in Appendix 5 through two figures. Figure 1 of Appendix 5 demonstrates the projected housing trajectory of supply from different sources for the plan period up until 2029. Note: the sites in Appendix 4 that are currently not included in the Council's <u>five year supply</u> are included within this trajectory and anticipated to come forward from year 6.
- 1.14 Figure 2 of Appendix 5 shows actual/projected housing completions against the Local Plan housing target for the plan period up until 2029. This demonstrates that in the year 2019/2020, cumulative housing delivery made up for the previous cumulative shortfall from completions for the period 2012-2029.