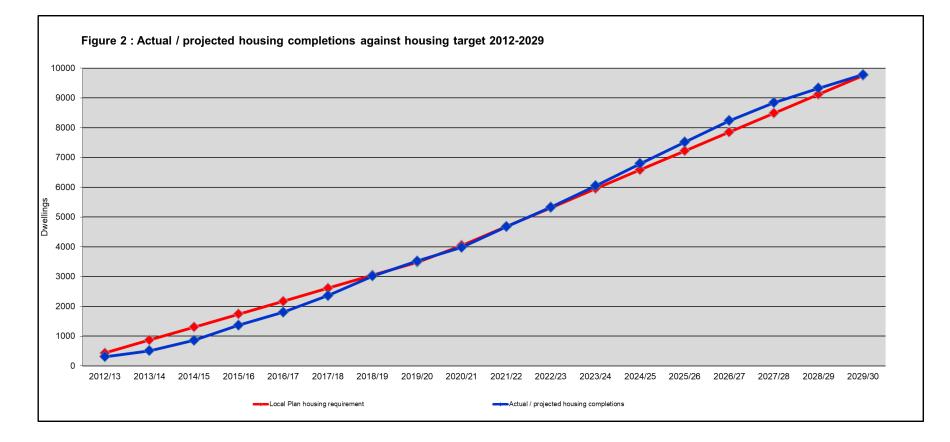

<sup>&</sup>lt;sup>1</sup> As set out in the report *Chichester District Council 5YHLS Critical Friend Review*, LSH October 2021

Housing trajectory for 2012-2029

- 1.13 The Council regularly reviews the trajectory of anticipated housing supply, monitored against the housing requirements of the adopted Local Plan for the period 2012-2029. The updated housing trajectory as of 1 April 2021 is set out in Appendix 5 through two figures. Figure 1 of Appendix 5 demonstrates the projected housing trajectory of supply from different sources for the plan period up until 2029. Note: the sites in Appendix 4 that are currently not included in the Council's <u>five year supply</u> are included within this trajectory and anticipated to come forward from year 6.
- 1.14 Figure 2 of Appendix 5 shows actual/projected housing completions against the Local Plan housing target for the plan period up until 2029. This demonstrates that in the year 2019/2020, cumulative housing delivery made up for the previous cumulative shortfall from completions for the period 2012-2029.